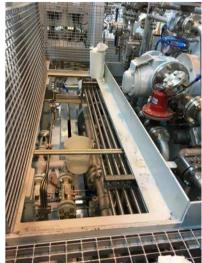

#### Summary:

During manual painting on a horizontal reciprocating compressor, a contractor Operator did not observe that the gangway has been temporarily removed; He fell down for about half a meter, bumping with the chest on compressor pipe.

#### **Root Causes:**

- ✓ The Person which has completed painting, or others, did not cover the grating which has been removed (contractors coordination ineffective);
- ✓ absence of safety sign that highlighted the temporary situation of danger.