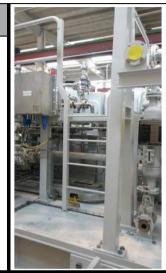

#### Summary:

During manual painting on a horizontal reciprocating compressor, a contractor Operator did not observe that the gangway has been temporarily removed; He fell down for about half a meter, bumping with the chest on compressor pipe.